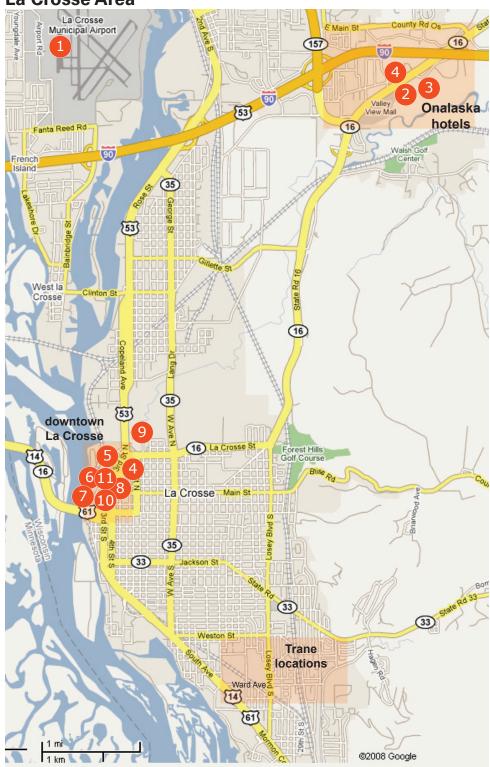

# La Crosse Area

directions from Airport to...

#### Onalaska area

Exit Airport and turn left onto Fanta Reed Road. At Bainbridge turn right. Head South 1/2 mile to I-90 East entrance. Take I-90 East to exit 5 (Hwy 16 West). Turn right onto Highway 16.

#### La Crosse downtown

Exit Airport and turn left onto Fanta Reed Road. At Bainbridge turn right. Head South 1/2 mile to I-90 East entrance.

Take I-90 East to exit 3a (Rose Street/53 south). Stay on Rose heading South for the next 5 miles (the name will change Rose/Copeland/Third Street).

#### **Trane Buildings**

Exit Airport and turn left onto Fanta Reed Road.

At Bainbridge turn right.

Head South 1/2 mile to I-90 East entrance. Take I-90 East to exit 4 (St Rd 157).

Turn right onto 157, head South 3/4 mile to Hwy 16.

Turn right onto Hwy 16 heading South approx. 5.5 miles. (Hwy 16 turns into Losey Boulevard.)

To: Trane Technology Center - turn right on Weston.

To: Reuben Trane Building - turn left on Ward Avenue.

La Crosse Municipal Airport

**Holiday Inn Express** 9409 State Road 16, Onalaska, WI (608) 783-6555

3060 S Kinney Coulee Rd, Onalaska, WI (608) 781-3060

Hampton Inn (two locations) 511 3rd St N, 308 Hampton Ct. La Crosse, WI Onalaska, WI (608) 791-4004 (608) 779-5000

**Grand Stay** 525 Front St N, La Crosse, WI (608) 796-1615

Radisson 200 Harborview Plz,

6

8

La Crosse, WI (608) 784-6680

**Marriott Courtyard** 500 Front St S,

La Crosse, WI (608) 782-1000

## Charmant

101 State St. La Crosse, WI (608) 519-8800

**Candlewood Inn & Suites** 56 Copeland Ave, La Crosse, WI (608) 785-1110

10 **Fairfield Inn & Suites** 

434 Third St S La Crosse, WI (608) 782-1491

## Home 2 Suites

210 Jay St La Crosse, WI (608) 881-6666

#### **Trane Technology Center**

2213 S. 20th Street (608)787-2998

### **Trane Plant 7**

Chiller mfg. plant 2600 Losey Boulevard South

**Reuben Trane Building** 

3600 Pammel Creek Road (608)787-2000