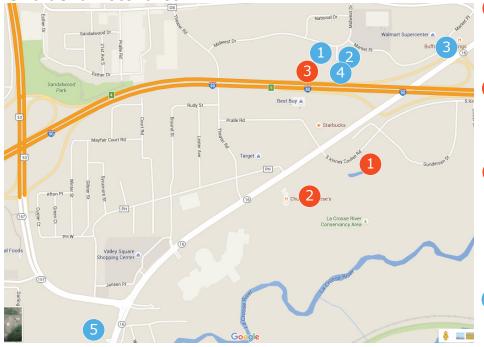

# Onalaska hotel area

directions from Airport to...

### Onalaska Hotels

Exit Airport and take a left onto Fanta Reed Road. At Bainbridge take a right. Head South 1/2 mile to I-90 East entrance.

Take I-90 East to exit 4 (16 West). Turn right on State Road 16.

To Stoney Creek: turn left at first stop light/ Kinney Coulee South 2 blocks.

To Holiday Inn Express: turn left at first stop light/Kinney Coulee South. Turn right into drive just past Kwik Trip. Use delivery road to go behind Old Country Buffet/Olive Garden to get to Holiday Inn Express. Stoney Creek Inn 3060 S Kinney Coulee Rd, Onalaska, WI - (608) 781-3060

## Holiday Inn Express

(608) 796-1615

9409 State Road 16, Onalaska, WI (608) 783-6555

Hampton Inn

2

3

308 Hampton Ct. Onalaska, WI (608) 779-5000

Dining

**Ciatti's Italian** 2846 Midwest Dr Onalaska, WI (608) 781-8686

Manny's Cocina 301 Hampton Ct Onalaska, WI (608) 781-5601

3 Buffalo Wild Wings 3132 Market Place Onalaska, WI 54601 (608) 781-9453

4 Outback Steakhouse 311 Hampton Ct. La Crosse, WI (608) 781-4329

5 Famous Dave's BBQ 3055 State Road 16, La Crosse, WI (608) 779-4100