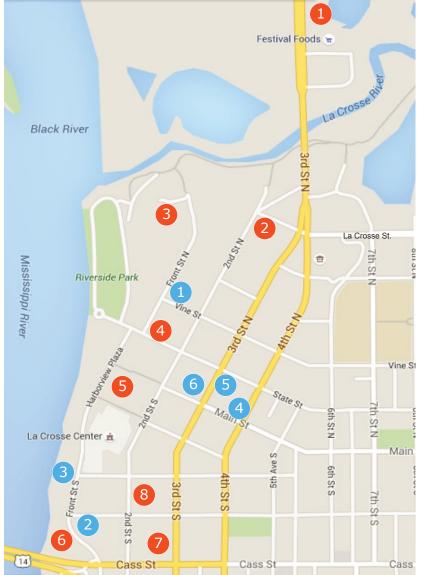

# **Downtown La Crosse**

directions from Airport to...

### La Crosse downtown

Exit Airport and take a left onto Fanta Reed Road.

At Bainbridge take a right. Head South 1/2 mile to I-90 East entrance.

Take I-90 East to exit 3a (Rose Street/53 south). Stay on Rose heading South for the next 5 miles (the name will change from Rose, to Copeland - when the road splits into one-way streets downtown, it becomes 3rd Street.

**Candlewood Inn & Suites** 56 Copeland Ave, La Crosse, WI (608) 785-1110

**Hampton Inn\*** 511 3rd St N. La Crosse, WI (608) 791-4004

**Grand Stay** 525 Front St N, La Crosse, WI (608) 796-1615

Charmant 101 State St, La Crosse, WI (608) 519-8800

Radisson\* 200 Harborview Plz, La Crosse, WI (608) 784-6680 Marriott Courtyard\* 500 Front St S, La Crosse, WI (608) 782-1000 **Fairfield Inn & Suites** 434 Third St S La Crosse, WI (608) 782-1491 Home 2 Suites 210 Jay St La Crosse, WI (608) 881-6666 Dining **Freight House** 107 Vine St La Crosse, WI 54601 (608) 784-6211 www.freighthouserestaurant.com Piggy's 501 Front St S La Crosse, WI 54601 (608) 784-4877 www.piggys.com Waterfront Restaurant 328 Front St S La Crosse, WI 54601 (608) 782-5400 www.thewaterfrontlacrosse.com Kate's on State 333 Main St La Crosse, WI 54601 (608) 784-3354 www.katesonstate.com 5 Diggers 122 3rd St N La Crosse, WI 54601 (608) 782-3796

**Dublin Square** 103 3rd St N La Crosse, WI 54601 (608) 519-2509 http://www.dublinsguarepub.com/

\* Shuttle service available

Δ

6