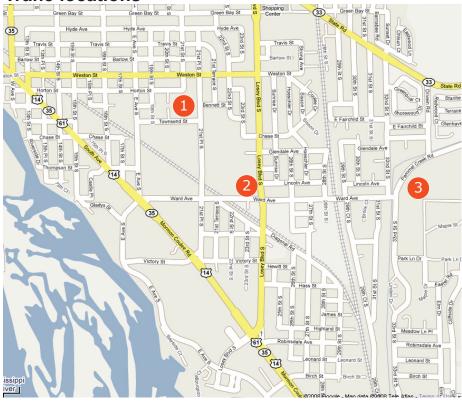

# **Trane locations**

directions from Airport to...

#### **Trane locations**

Exit Airport and turn left onto Fanta Reed Road. At Bainbridge turn right. Head South 1/2 mile to I-90 East entrance. Take I-90 East to exit 4 (St Rd 157). Turn right onto 157, head South .75 mile to Hwy 16. Turn right onto Hwy 16 heading South approx. 5.5 miles. (Hwy 16 turns into Losey Boulevard.)

To: **Trane Technology Center** - turn right on Weston. Turn left on 19th Street head South one block. Turn left onto Horton and park in the visitor parking in front of the Technology Center.

To: **Reuben Trane Building** - turn left on Ward Avenue and head East approximately .75 miles. Turn left on Pammel Creek Road use driveway to get to the visitor parking lot just East of the building.

To: **Trane Plant 7** - turn right just before Ward avenue into the Plant 7 parking lot (just past Erickson swimming pool). Enter the building through the double set of doors. directions from downtown to ...

**Trane Technology Center** 2213 S. 20th Street (608)787-2998

3

## **Trane Plant 7**

Chiller manufacturing plant 2600 Losey Boulevard South

Reuben Trane Building 3600 Pammel Creek Road (608)787-2000